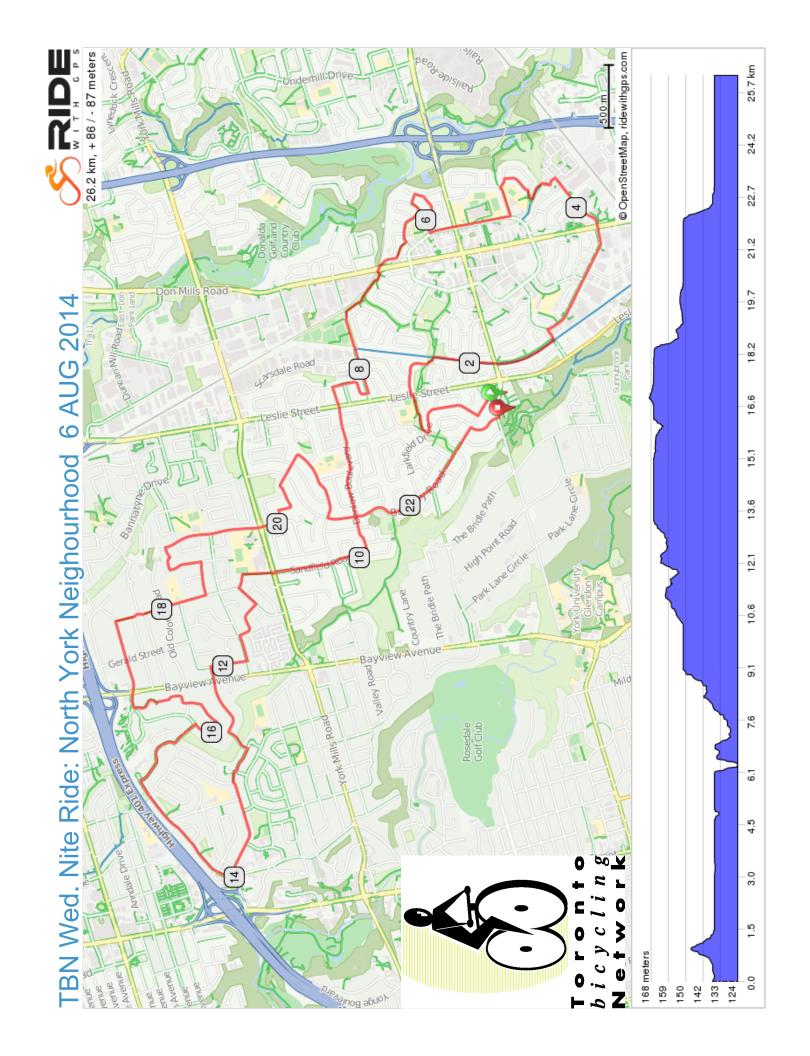

| -             | Start of route                                      | 0.0 | 0.0 |
|---------------|-----------------------------------------------------|-----|-----|
| 1             | Continue onto Banbury Rd                            | 0.3 | 0.0 |
| $\rightarrow$ | R onto Larkfield Dr                                 | 0.6 | 0.3 |
| <b>→</b>      | R onto bike trail                                   | 0.4 | 0.9 |
| 1             | Cross Leslie Street and continue onto Talwood Dr    | 0.4 | 1.3 |
| <b>←</b>      | L onto Leslie Spur Trail entrance.                  | 1.1 | 1.6 |
| <b>←</b>      | L and continue onto Overland Dr                     | 0.1 | 2.7 |
| <b>→</b>      | R onto Barber Greene Rd                             | 0.9 | 2.8 |
| 1             | Continue across Don Mills Rd. onto Green Belt Drive | 0.6 | 3.7 |
| <b>→</b>      | R onto Moccasin Trail                               | 0.1 | 4.4 |
| ←             | L onto trail.                                       | 0.2 | 4.4 |
| $\rightarrow$ | R at trail intersection.                            | 0.0 | 4.6 |
| <b>→</b>      | R on trail.                                         | 0.0 | 4.6 |
| <b>←</b>      | L onto Plateau Crescent                             | 0.2 | 4.6 |
| <b>←</b>      | L to stay on Plateau Crescent                       | 0.1 | 4.9 |
| <b>←</b>      | L onto Greenland Rd                                 | 0.2 | 5.0 |

5.0 kilometers. +14/-15 meters

| <b>→</b>      | R onto Rollscourt Dr                                 | 0.3  | 11.4 |
|---------------|------------------------------------------------------|------|------|
| <b>←</b>      | L onto Heathcote Ave                                 | 0.2  | 11.8 |
| <b>→</b>      | R onto Berkindale Dr                                 | 0.3  | 12.0 |
| ←             | L onto Fife Rd                                       | 0.1  | 12.3 |
| 1             | Continue onto Fifeshire Rd                           | 0.5  | 12.4 |
| ←             | L onto Knollwood St                                  | 0.4  | 12.9 |
| $\rightarrow$ | R onto Balding Ct                                    | 0.0  | 13.3 |
| <b>←</b>      | L onto trail.                                        | 0.3  | 13.3 |
| ←             | L onto Lord Seaton Rd                                | 1.0  | 13.6 |
| $\rightarrow$ | R onto Upper Canada Dr                               | 1.1  | 14.5 |
| <b>→</b>      | R onto Montressor Dr                                 | 0.5  | 15.6 |
| <b>←</b>      | L onto Toba Dr                                       | 0.4  | 16.1 |
| <b>→</b>      | R onto Fifeshire Rd                                  | 0.2  | 16.5 |
| <b>←</b>      | L onto Chieftain Crescent                            | 0.2  | 16.7 |
| 1             | Continue onto Zaharias Ct                            | 0.4  | 16.9 |
| 1             | Continue onto path between the houses and the trees. | 0.3  | 17.3 |
| 1             | Continue onto Caldy Ct.                              | 0.4  | 17.6 |
| <b>→</b>      | R onto Fifeshire Rd                                  | -0.2 | 17.9 |
|               |                                                      |      |      |

6.7 kilometers. +23/-14 meters

| $\rightarrow$ | R onto The Donway E                                   | 0.6 | 5.2  |
|---------------|-------------------------------------------------------|-----|------|
| $\rightarrow$ | R onto Broadleaf Rd                                   | 0.4 | 5.9  |
| <b>←</b>      | L onto Limewood St                                    | 0.1 | 6.3  |
| <b>←</b>      | L onto Mallow Rd                                      | 8.0 | 6.4  |
| $\rightarrow$ | R at trail 4-way intersection                         | 0.1 | 7.2  |
| $\rightarrow$ | R at fork in the trail.                               | 0.2 | 7.3  |
| $\rightarrow$ | Slight R at fork to stay on trail.                    | 0.1 | 7.4  |
| $\rightarrow$ | Slight R at fork in the trail.                        | 0.2 | 7.5  |
| 1             | Continue across parking lot and go under bridge arch. | 0.3 | 7.7  |
| 1             | Continue onto Bond Ave                                | 0.4 | 8.0  |
| $\rightarrow$ | R onto Charnwood Rd                                   | 0.4 | 8.4  |
| <b>←</b>      | L onto Southwell Dr                                   | 0.2 | 8.7  |
| 1             | Continue onto Denlow Blvd                             | 1.2 | 8.9  |
| $\rightarrow$ | R onto Sandfield Rd                                   | 8.0 | 10.1 |
| ←             | L onto York Mills Rd                                  | 0.0 | 10.9 |
| $\rightarrow$ | R                                                     | 0.3 | 10.9 |
| <b>←</b>      | Continue onto Colvestone Rd                           | 0.1 | 11.1 |
| <b>←</b>      | L onto Harrison Rd                                    | 0.2 | 11.2 |
|               |                                                       |     |      |

6.3 kilometers. +47/-22 meters

| 1             | Continue onto Truman Rd                                                                                           | 0.9  | 17.7 |
|---------------|-------------------------------------------------------------------------------------------------------------------|------|------|
| $\rightarrow$ | R onto path in Harrsion Park.                                                                                     | 0.2  | 18.7 |
| $\rightarrow$ | R onto Forest Heights Blvd.                                                                                       | 0.0  | 18.8 |
| <b>←</b>      | L onto path toward Harrison Rd                                                                                    | 0.1  | 18.9 |
| 1             | Continue onto Harrison Rd                                                                                         | 0.4  | 18.9 |
| ←             | L onto Vernham Ave                                                                                                | -0.4 | 19.4 |
| ←             | L onto Farrington Dr                                                                                              | 0.3  | 19.0 |
| $\rightarrow$ | R onto Norlington Dr                                                                                              | 0.2  | 19.2 |
| $\rightarrow$ | R onto Banbury Rd                                                                                                 | 8.0  | 19.4 |
| 1             | Continue onto Chipstead Rd                                                                                        | 0.2  | 20.2 |
| ←             | L onto Ames Gate                                                                                                  | 0.1  | 20.4 |
| $\rightarrow$ | R onto Ames Cir                                                                                                   | 0.4  | 20.5 |
| 1             | Continue onto Barrydale<br>Crescent                                                                               | 0.8  | 20.9 |
| $\rightarrow$ | R onto Banbury Rd                                                                                                 | 1.5  | 21.6 |
| $\rightarrow$ | R onto Blaine Dr                                                                                                  | 0.3  | 23.1 |
| <b>←</b>      | L onto Lawrence Ave. E., then<br>make a R onto the path that<br>leads back to the Edwards<br>Gardens Parking lot. | 2.8  | 23.4 |

5.5 kilometers. +2/-33 meters